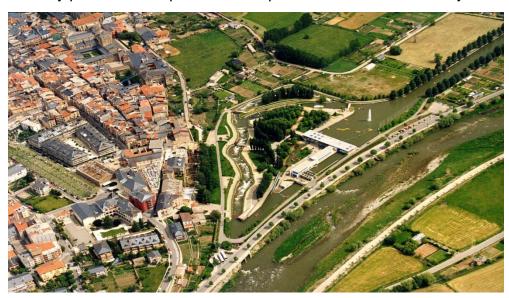

# **Maryse VISEUR**

Chief Judge in Pau

Link for registration: CHAMPION RACE 2024 (weezevent.com)

The Parc Olímpic del Segre is constructed in a branch of the river Segre, which was rechannelled after the damage caused by the exceptional flood of 1982. The slalom course's specific features are as follows:

Length: 220 mDrop: 6,4 mFlow: 10 m3/s

Course features: concrete bottom, banks and obstacles of natural boulders

Spectators capacity: 5.000 people

The Competition Course is accompanied by a beginners course which is 130 m long with a drop of 1,5 m. The designed flow ranges from 3 to 10 m3/s.

The design of the artificial canals includes a system of complementary canals and mechanical conveyor belts which enable canoeists to return to their starting point without having to leave their boats. The dynamic conception of the whole facilities leads to intensive use all year round and separation of canoeists according to their levels of skill and ability.

The drop in the Slalom course is created naturally via channels that branch from the river Segre, with a very gentle slope. The feeder canal, 165 in length, and mainly the flat water canal, 650 m in length and 20 m in width, are set aside for training in flat water canoeing and the necessary practice that sport lovers require in waters with a steady current.