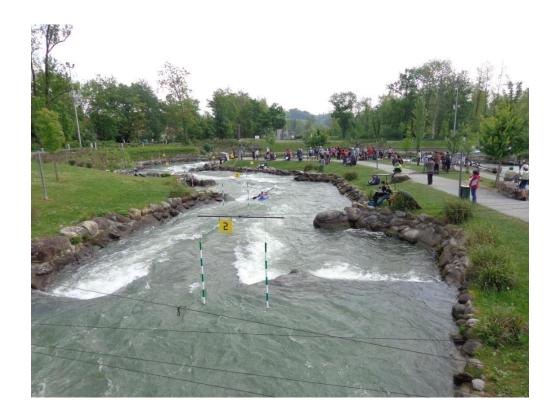

# PARC AQUASPORTS WHITE WATER STADIUM PAU PYRÉNÉES

The Pau Pyrenees White Water Stadium is constructed in a branch of the river « gave de Pau » and lets its users choose between 3 different ways of functioning : gravitational, mixed (part of the water is recirculated) or only with pomps.

The slalom course specific features are as follows:

Length: 280mBreath: 15m

• Height drop: 2%, 4,8m from start to finish

Flow: 7 to 14 m3

Conveyors belt transports participants from finish to start point without leaving boats

• Courses features: concrete bottom, banks and obstacles of natural boulders

Spectators capacity: 8 000 people

Start pool : 5 000 m²
Finishing Lake: 1800 m²

Athlete also have the possibility to gather the « gave de Pau » from our finishing lake via a 200m long course equipped with gates. This part of the stadium is also used as a warmer / beginners course.