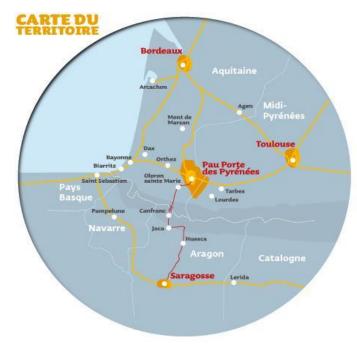

The Pyrenees range of mountains is a tourist area, overlapping the border of France with Spain that will host the participants in a friendly atmosphere. The host cities of La Seu d'Urgell and Pau have a common tradition of cooperation starting on the Twelve Century. The bishop of Urgell, the Count of Bearn has had in the middle age a closer relationship during more than two hundred years.

# HOW TO GET PAU (FRANCE)

Parc Aquasports Pau Pyrénées is situated at 770 km from Paris, 200 km from Bordeaux and Toulouse and 100 km from French bask coast.

160 km from San Sebastien, 236 km from Saragosse and Bilbao

GPS: lat 43.300853 / long: -0.373235

## By plane:

In a perimetre of 200 km you have the choice between many airports:

| N°          | Name         | Distance from competition site | Time needed |
|-------------|--------------|--------------------------------|-------------|
| Airport n°1 | Pau-Pyrénées | 10 km                          | 25 min      |
| Airport n°2 | Tarbes-Ossun | 35 km                          | 40 min      |
| Airport n°3 | Biarritz     | 110 km                         | 1h10 min    |
| Airport n°4 | Bordeaux     | 200 km                         | 2h          |
| Airport n°5 | Toulouse     | 200 km                         | 2h          |