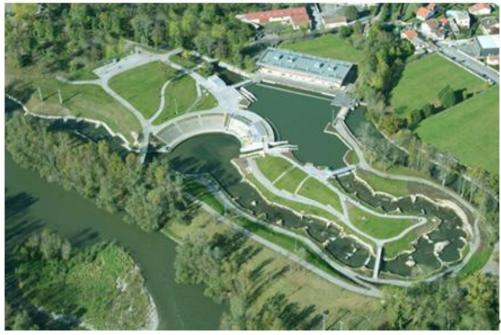

# PARC AQUASPORTS WHITE WATER STADIUM PAU PYRÉNÉES

The Pau Pyrenees White Water Stadium is constructed in a branch of the river « gave de Pau » and lets its users choose between 3 different ways of functioning : gravitational, mixed (part of the water is recirculated) or only with pomps.

The slalom course specific features are as follows:

Length: 280mBreath: 15m

• Height drop: 2%, 4,8m from start to finish

Flow: 7 to 14 m3

Conveyors belt transports participants from finish to start point without leaving boats

• Courses features: concrete bottom, banks and obstacles of natural boulders

Spectators capacity: 8 000 people

Start pool : 5 000 m²
Finishing Lake: 1800 m²

Athlete also have the possibility to gather the « gave de Pau » from our finishing lake via a 200m long course equipped with gates. This part of the stadium is also used as a warmer / beginners course.